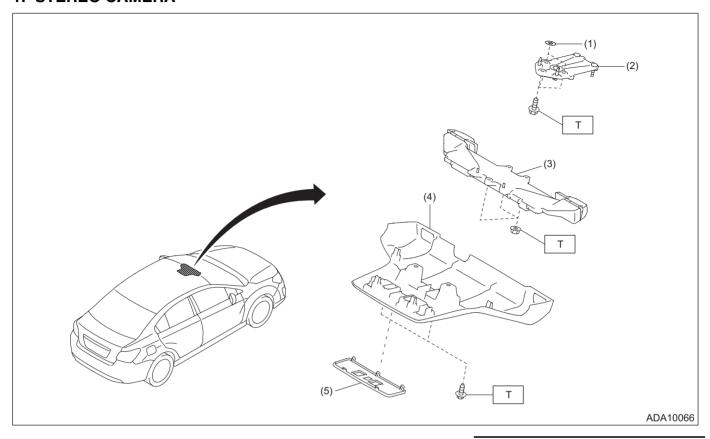

#### 1. STEREO CAMERA

- (1) Shim (washer)
- (2) Camera plate
- (3) Stereo camera

- (4) Stereo camera cover ASSY
- (5) Cap

Tightening torque: N·m (kgf-m, ft-lb) T: 5.5±1.0 (0.56±0.10, 4.1±0.7)